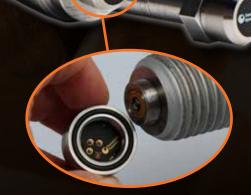

# HOW IT WORKS -----

Any critical care fastener is programmed with your required tension levels prior to on-site installation.

Live tension data is transmitted to your connected device and accessible on and off site.