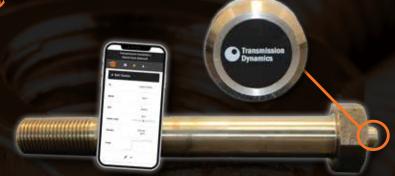

#### Do you want to be notified when a critical bolt comes loose?

Load Monitoring Fastener\* (LMF\*) is a wireless, accurate, and automatic load monitoring fastener system. The LMF\* is extremely easy to use and will allow users to continually observe and record the true tightness of fasteners, both during installation and while the assembly is in operation. Automated alerts will notify you if tension deviates from desired values.

LMF+ is powered by Transmission Dynamic's Bolt Cap Module®

# HOW IT WORKS -----

Any critical care fastener is programmed with your required tension levels prior to on-site installation.

Live tension data is transmitted to your connected device and accessible on and off site.